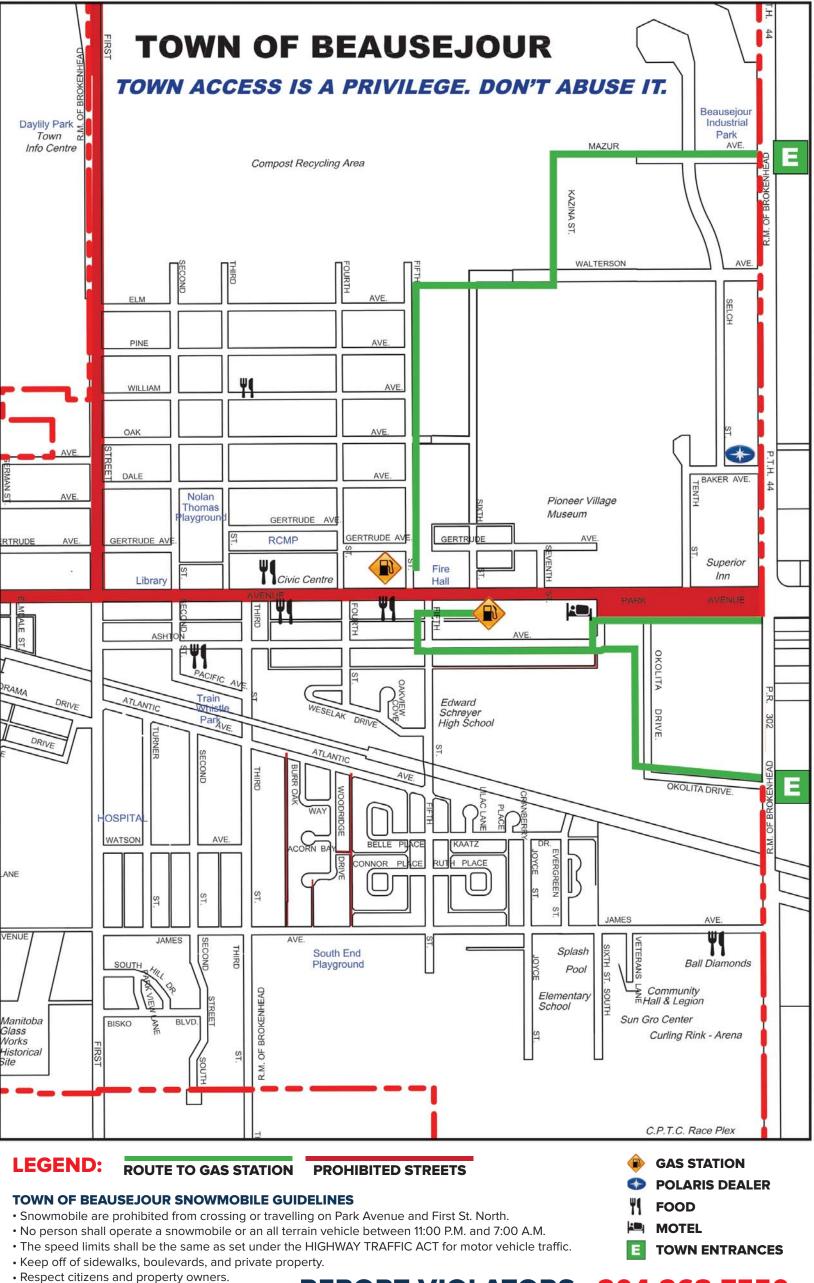

# **TOWN OF BEAUSEJOUR**

- FOR EMERGENCIES CALL 911
- **REPORT VIOLATORS: 204-268-7550**

ENJOY

THE

RIDE