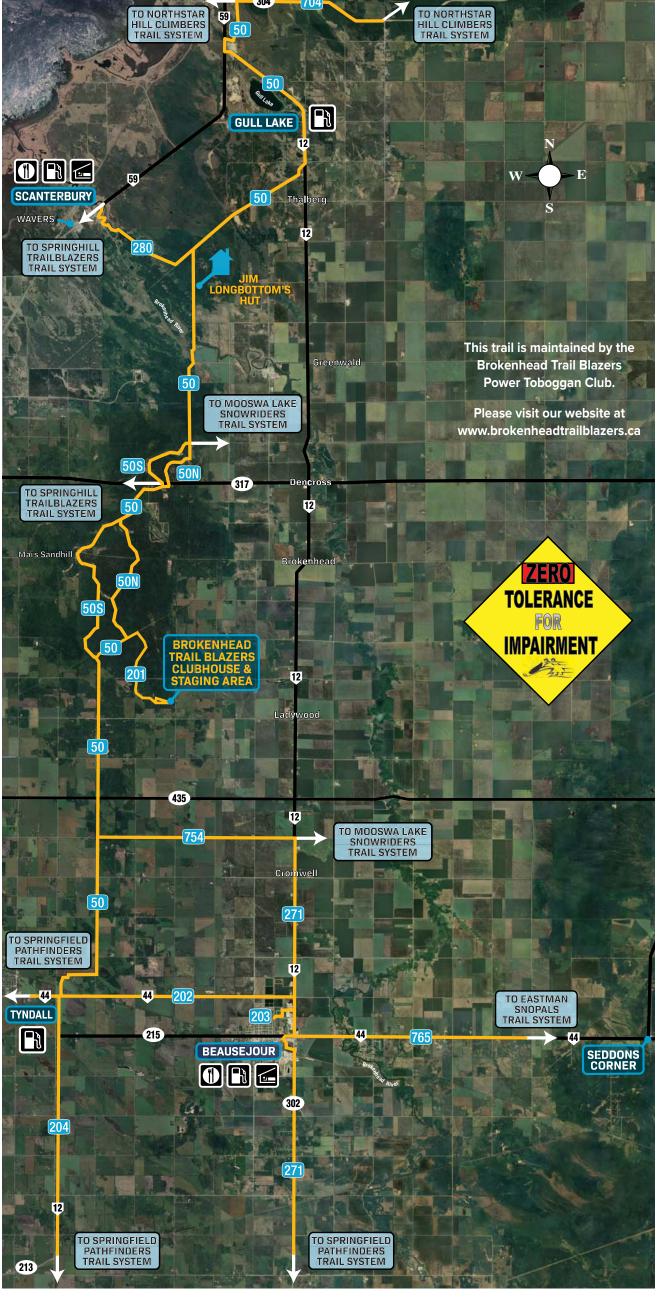

#### BROKENHEAD **TRAIL BLAZERS TRAILS**

HIGHWAYS

50

R

1.....

- **TRAIL NUMBERS**
- **CONNECTING TRAIL** SYSTEMS
- SHELTER
- FOOD
- **GAS STATION**

#### MOTEL

Brokenhead Trail Blazers makes no representation as to the safety of the trails. ALL USERS use the trails at their own risk. Consult Snoman website at: www.snoman.mb.ca.for.current conditions.

### WATCH THE GROOMER!

The Groomer may operate any day, 24 hours per day, and may be travelling either direction.

\* Trails as drawn on the map may be relocated due to conditions. Follow the trail markings at all time.

Most trails are TWO WAY TRAILS Stay to the right of the trail at all times. There will be snowmobiles coming towards you.

If you drink and drive, regardless of whether it's a snowmobile or car, you will lose the right to drive both types of vehicles.

#### **KEEP OUR TRAILS CLEAN & SAFE**

Please remember the trails are only as safe as the people riding them. We make no representation as to their safety or maintenance and invite the user to inquire of others in the area as to the condition of the trails PRIOR TO USAGE.

WARNING: These trails do cross some rivers, lakes and creeks. All drivers should receive direct information on the condition of ice PRIOR TO USE.

In Case of Emergency: Call 911 for access to Rescue Sleigh via EMS